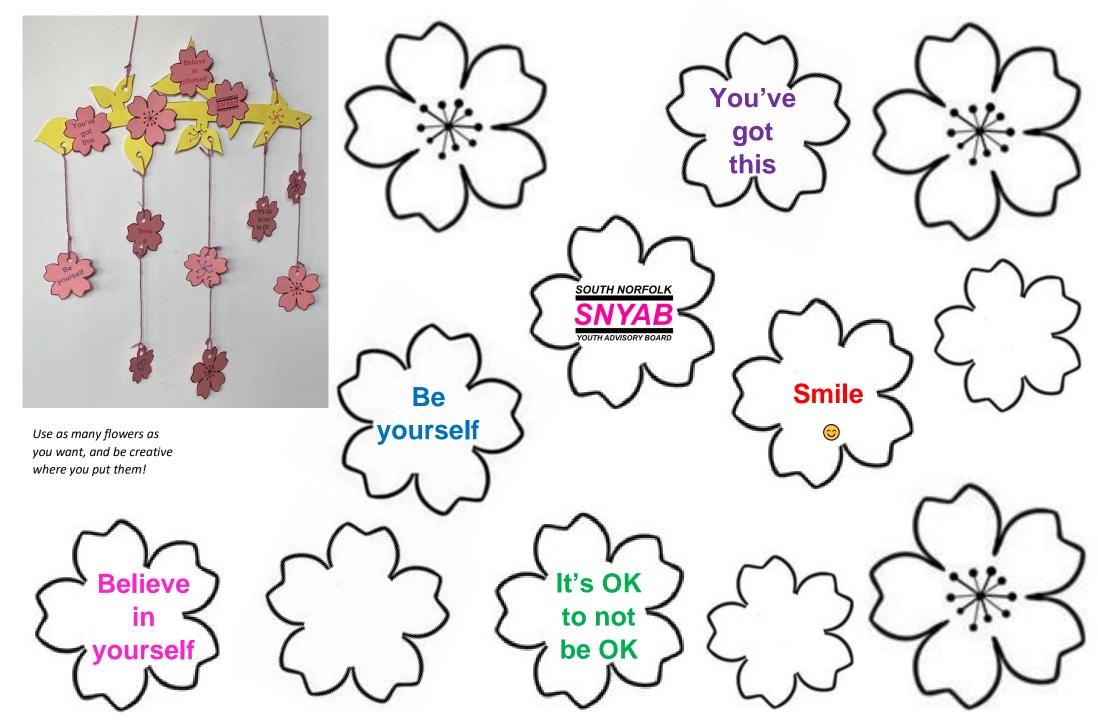

## SNYAB Cherry Blossom Mobile

 $\bigcirc$ 

Here is your kit to make your very own SNYAB Cherry Blossom mobile! The flowers are filled with positive messages, and there is room to put your own thoughts too.

Cut out all the shapes, add colour and details if you want to. Write your own wellbeing messages, and read the messages from our Young Commissioners too.

If you are printing this at home, use card if possible. If not, add a lolly stick to the back of the branch to strengthen the paper.

YOUTH ADVISORY BOAR

Use a hole punch or carefully push a pencil through to make the holes, and then use string or ribbon to tie everything together, or glue / tape flowers on the branch, as shown in the pictures. You can hang your mobile anywhere.

С

You could use a real branch too!

Send us a photo of your finished creation, or post a picture on our social media.

www.snyab.org

South Norfolk YAB

SNYAB works with young people across South Norfolk. For more information, contact MTM Youth Services CIC on <u>info@mtmyouthservices.org.uk</u> or visit our website <u>www.mtmyouthservices.org.uk</u>